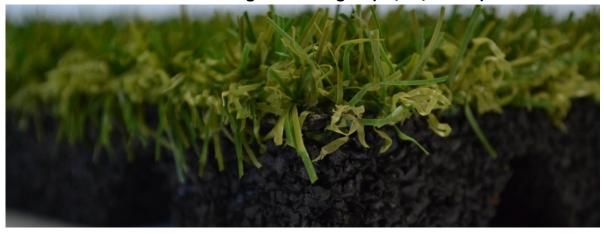

## Technische datasheet Extreme granulaattegels (15/20/43mm)

Product photo:

Product description:

Rubber floor mat, developed for fitness use. Product contains SBR granulate (made from recycled European car tyres), bonded through warmth with high quality PU-binder. Upper side 10mm grass, bottom 20mm SBR granulate tile with a profiled base.

a profiled base. Article number: 3107 Dimensions: 1000x1000mm. | 10-15mm grass | 20mm SBR Rubber tile Size tolerance thickness: +/- 5% Size tolerance length-width: +/- 2 % Weight m2: 18kg. Weight tolerance: - 5% Behaviour to fire: Class E-S2, in accordance with EN13501 **Smoke Class** 