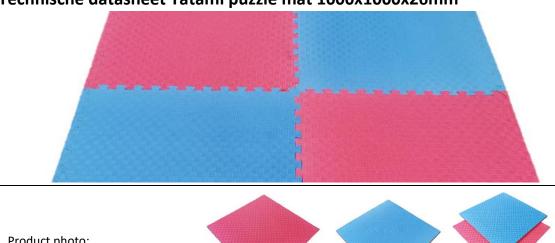

## Technische datasheet Tatami puzzle mat 1000x1000x26mm

Product photo:

Product description:

Mats purpose is to provide comfort by ground- and MMA exercises for indoor areas. Tatami puzzle mats are non-slip, resistant to noise and vibration, shocking absorption.

these mats are not suitable for weight training.

| Article number:              | 3401                                                                                               |
|------------------------------|----------------------------------------------------------------------------------------------------|
| Dimensions:                  | 1000x1000mm Puzzle (all mats are delivered with straight removable edges)                          |
| Thickness:                   | 26mm                                                                                               |
| Materials                    | EVA-foam                                                                                           |
| Colour / surface / bottom:   | 13mm Red & 13mm blue / checker non slipping                                                        |
| Size tolerance thickness:    | +/- 8%                                                                                             |
| Size tolerance length-width: | +/- 2%                                                                                             |
| Weight tolerance:            | +/- 8%                                                                                             |
| Weight m²:                   | 2,0kg.                                                                                             |
| Product properties:          | +/- Water- and frost resistant / suitable for indoor use / shock- and sound absorbing / anti-slip. |